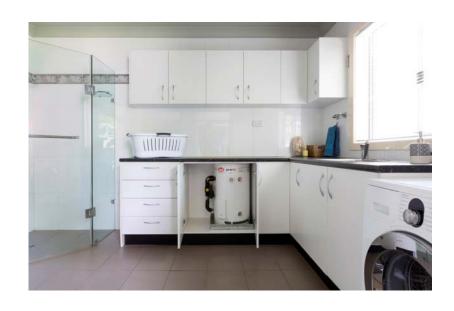

### **PROFLO 50S1- Single Element**

Model : 50S1

New compact design is no small thing. The Dux Proflo 50L Electric Range compact, robust and small enough to fit into most cupboards.

- NEW Proflo 50L boasts a compact 670mm height, making it an easier fit into tight cupboards whilst still delivering 50L of hot water
- Easy to access water connections on both sides of the tank
- Choice of popular element types
- Plug-in models available
- Attractive appliance white finish
- Full flow pressure to all outlets
- Hard water option available
- Made in a Noritz manufacturing facility
- 7 years tank warranty, 1 year parts and labour
- Dux Proflo 50L, Overall Height 670 Ø 405 (MM)

#### PROFLO 50L

New compact design is no small thing. The Dux Proflo 50L Electric Range – compact, robust and small enough to fit into most cupboards.

- Easy to access water connections on both sides of the tank
- Choice of popular element types
- Plug-in models available
- Attractive appliance white finish
- Full flow pressure to all outlets
- Hard water option available
- Made in a Noritz manufacturing facility
- 7 years tank warranty, 1 year parts and labour\*
- Dux Proflo 50L, Overall Height 670 Ø 405 (MM)