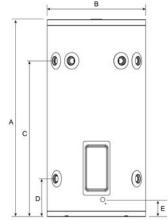

| Nominal Dimensions   | 25L | 50L |
|----------------------|-----|-----|
| Total Height (A)     | 455 | 670 |
| Total Width (B)      | 405 | 405 |
| Outlet Height (C)    | 275 | 490 |
| Inlet Height (D)     | 145 | 145 |
| Electrical Entry (E) | 70  | 70  |