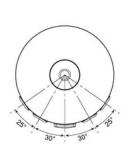

| Nominal Dimensions   | 25L | 50L |
|----------------------|-----|-----|
| Total Height (A)     | 455 | 670 |
| Total Width (B)      | 405 | 405 |
| Outlet Height (C)    | 275 | 490 |
| Inlet Height (D)     | 145 | 145 |
| Electrical Entry (E) | 70  | 70  |